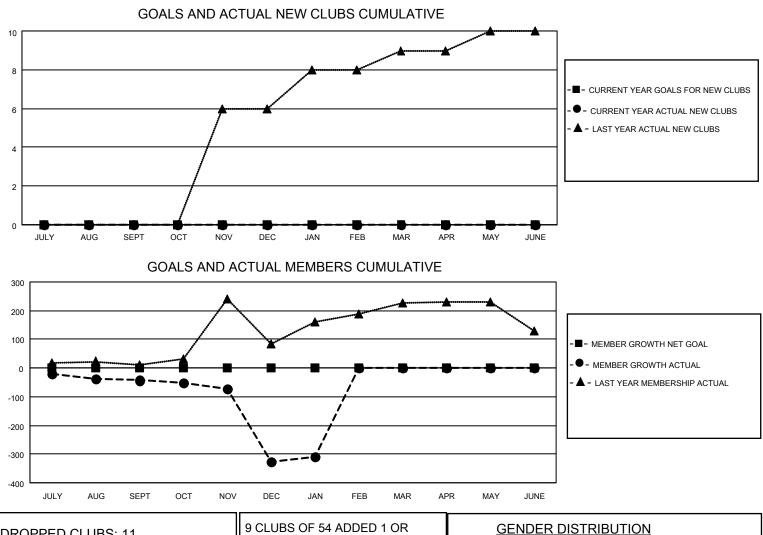

## LOCATION INDIA

District 316 H

Results as of: 1/31/2023

| Clubs                 |               |           |               | Members               |                          |                         |                                                    |
|-----------------------|---------------|-----------|---------------|-----------------------|--------------------------|-------------------------|----------------------------------------------------|
| RESULTS FOR 2022-2023 |               |           |               | RESULTS FOR 2022-2023 |                          |                         |                                                    |
| QUARTER               | NEW CLUB GOAL | NEW CLUBS | DROPPED CLUBS | QUARTER ME            | EMBER GROWTH NET<br>GOAL | MEMBER GROWTH<br>ACTUAL | DROPPED<br>MEMBERS ACTUAL<br>(including transfers) |
| JULY/AUG/SEPT         | 0             | 0         | 2             | JULY/AUG/SEPT         | 0                        | 8                       | 47                                                 |
| OCT/NOV/DEC           | 0             | 0         | 9             | OCT/NOV/DEC           | 0                        | 6                       | 288                                                |
| JAN/FEB/MAR           | 0             | 0         | 0             | JAN/FEB/MAR           | 0                        | 73                      | 9                                                  |
| APR/MAY/JUNE          | 0             | 0         | 0             | APR/MAY/JUNE          | 0                        | 0                       | 0                                                  |

| DROPPED CLUBS: 11 |     | 9 CLUBS OF 54 ADDED 1 OR<br>MORE NEW MEMBERS | GENDER DISTRIBUTION                |                |  |
|-------------------|-----|----------------------------------------------|------------------------------------|----------------|--|
|                   |     |                                              | MALE                               | 1,109 (79.16%) |  |
|                   |     |                                              | FEMALE                             | 292 (20.84%)   |  |
| DROPPED MEMBERS   |     |                                              | NON BINARY                         | 0 (0.00%)      |  |
|                   | 6   |                                              | PREFER NOT TO ANSWER               | 0 (0.00%)      |  |
| DECEASED          | •   |                                              |                                    |                |  |
| CLUB CANCELLED    | 233 | CLICK HERE FOR CUMULATIVE                    | TOTAL FAMILY UNIT MEMBERS          | s 149          |  |
| OTHER             | 105 | MEMBERSHIP DATA                              |                                    |                |  |
| TOTAL             | 344 |                                              | FAMILY MEMBERS PAYING HALF DUES 81 |                |  |
|                   |     |                                              |                                    |                |  |